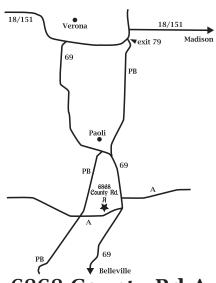

### Saturday, June 12th, 2010

Breakfast Served: 7:00 a.m. to 11:00 a.m.

6868 County Rd A Belleville. WI